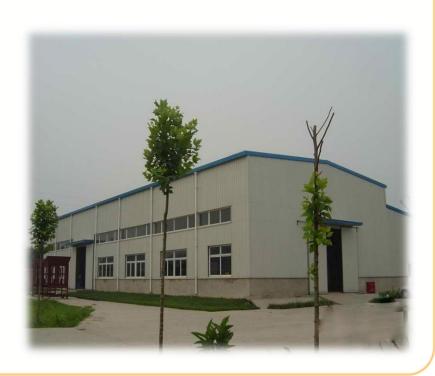

### **Project Type:**

Industrial Facilities, Ware House/ Offices

### Location:

Musafah, Abu Dhabi

## **Built up Area:**

560 sq.m.

### **Total Value:**

AED 2,190,000