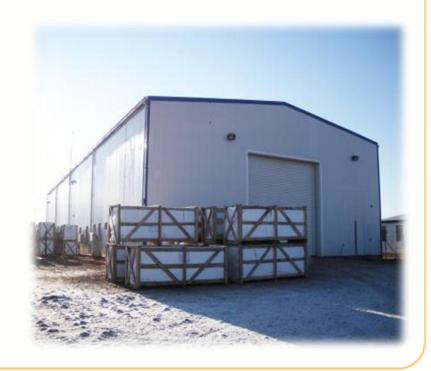

## **Project Type:**

Industrial Facilities, Ware House/ Offices

### Location:

Musafah, Abu Dhabi

## **Built up Area:**

420 sq.m.

## **Total Value:**

AED 1,390,000